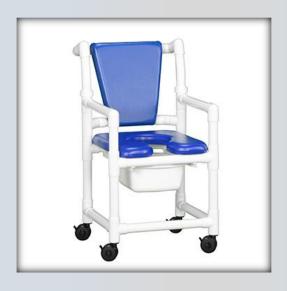

## **Value Line Shower Chair Commode**

| Technical Data    |         |
|-------------------|---------|
| Height:           | 40.25"  |
| Width:            | 21.75"  |
| Depth:            | 25.75"  |
| Weight:           | 26 lbs  |
| Seat Height:      | 22.5"   |
| Clearance:        | 17"     |
| Between the arms: | 17.25"  |
| Weight Capacity:  | 300 lbs |
| Ship Weight:      | 30 lbs  |
| Shipping Method:  | Parcel  |

## **Features:**

- 3" durable twin wheel casters, all locking
- Open-front seat for easy bathing care
- Cushion seat and backrest for added comfort
- Removable commode bucket with lid.